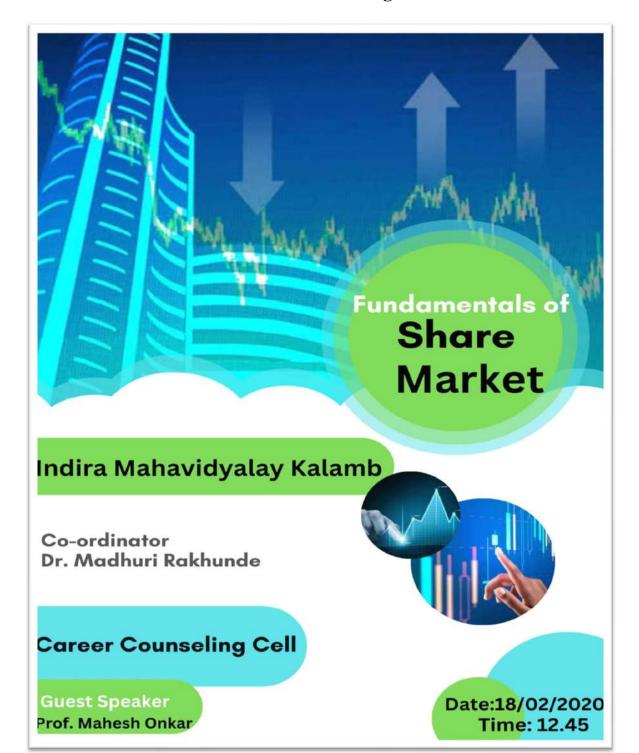

Kumkari is awarded the first prize by achieving the most merit in the competition. Dhanashree Gurnule remained the same. She was given an award of Rs. 1001, a memento, and a certificate. Due to the qualities similar to those of the second number, Shrikant Padile, Kunal Mahure, and Mangesh Asutkar a prize of Rs 500, a memento, and a certificate were given to the department. The incentive award given to Mr. Diwakar Gedam, Shri. Luckily, both were students. They were presented with mementos and certificates. Principal Dr. Pavan Mandavkar, speaking from the chair, congratulated all the students who received the awards and appealed to the other students to practice daily and prove themselves to win the awards next year.