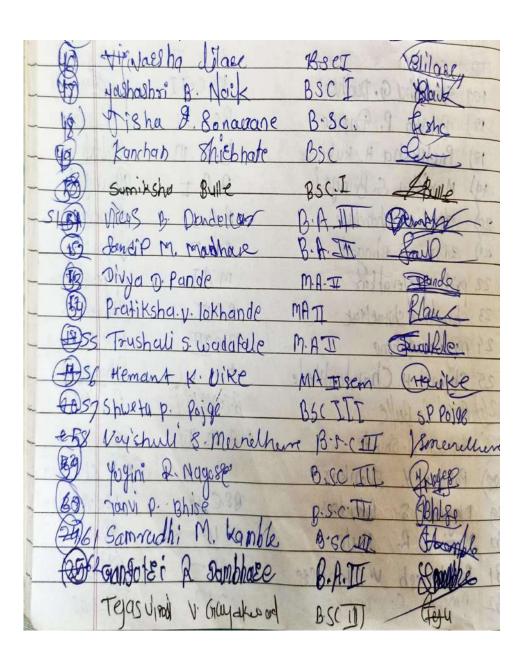

#### **Career Counseling Cell**

Program: Dr. Bhau Mandavkar Memorial General Knowledge Exam

Number of Students Participants: 170 Date: 28/03/2023

| Sr.No. | Name of student                | Class  | Signature      |
|--------|--------------------------------|--------|----------------|
| 1      | Kangale Akshay Gajanan         | B.A. 1 | (A) kangale_   |
| 2      | Karluke Akash Wasanta          | B.A. 1 | 0              |
| 3      | Khatare Vishal Sanjay          | B.A. I | (vkhatase      |
| 4      | Kodape Ku Arti Pundalik        | B.A. I | (Akbdape       |
| 5      | Lonbale Ulhas Prakash          | B.A.I  | Tombale        |
| 6      | Naktode Amit Diliprao          | B.A. I | Amit Nakate    |
| 7      | Mavale Ku Arpana Vilas         | B.A. I | A. Musale      |
| 8      | Nehare Mohan Sanjay            | B.A. I | 12 march       |
| 9      | Nehare Ku Madhuri Laxman       | B.A. I | mineral        |
| 10     | Pongade Ku Priya janrao        | B.A. I | (Prongad       |
| 11     | Prajapati Jay Ganesh           | B.A. I | अस प्राधापती   |
| 12     | Ramgade Ku Achal Sharavan      | B.A.I  | Azamyack-      |
| 13     | Rangari Ku Pratiksha Sidhharth | B.A. I | PRangen        |
| 14     | Rathod Ku Shrddha Tasashing    | B.A. I | MEGT STETS     |
| 15     | Sarapdhari Ku Pooja Ambadas    | B.A. I | Porial         |
| 16     | Sarate Girish Babarao          | B.A. I | G.B. SOTCITE   |
| 17     | Sasane Akil Santosh            | B.A. I | A. sasane      |
| 18     | Sheikh Ku Ayesha Majeed        | B.A. I | 4 yesha_       |
| 19     | Shekh Samir Gulab              | B.A. I | 1 OShekh       |
| 20     | Shende Samir Suresh            | B.A. I | Schende        |
| 21     | Uikè Harish Tulsidas           | B.A. 1 | (Huite-        |
| 22     | Dambhare Ku Gangotri Ravikant  | B.A. 1 | Cansoril-      |
| 23     | Dhote Ku Priti Yogesh          | B.A. I | Darete         |
| 24     | Ghugare Ku Supriya Rajesh      | B.A. 1 | Suporiya Ghuga |
| 25     | Gohane Ku Divya Ravindra       | B.A. I | Dividenohare   |
| 26     | Kamdi Vibhao Narayan           | B.A. 1 | (Kameli        |
| 27     | Madavi Ku Kanchan Shrawan      | B.A. I | (K)madowi      |
| 28     | Sawarkar Mahesh Diwakar        | B.A. I | Masawester     |
| 29     | Bansod Sahil Devanand          | B.A. 1 | (Sparned       |
| 30     | Ambulkar Ku Tejswina Bhaskar   | B.A. I | JAmbulkar-     |

| Sr. No. | Name of Students             | Class  | Signature            |
|---------|------------------------------|--------|----------------------|
|         | Aakhare Ku Arti Anad         | B.A. I | (A) Alekhance        |
| 2       | Ambatkar Ku Achal Sunil      | B.A.I  | AAmbatkov            |
| 3       | Bawane Ku Bhawana Yaday      | B.A. I | Bowans               |
| 4       | Bawane Ku Kiran Vitthal      | B.A. I | (b)bacame.           |
| 5       | Bhoyar Ku Priyanka Sunil     | D.A. 1 | (R.Bawank            |
| 6       | Chandore Ku Anjali Pramod    | B.A. 1 | D-Bhyar-             |
| 7       | Digale Ku Apeksha Dipak      | B.A. I | A Grandore           |
| 8       | Gayakwad Ku Shradda Dipak    | B.A. I | अर्दर जाएकवाड        |
| 9       | Gayki Ku Yogita Kailas       | B.A. I | (Yeonyki_            |
| 10      | Kinnake Ku Megha Uttam       | B.A. I | True innet           |
| 11_     | Kolhe Ku Mamta Dinkar        | B.A. I | Mamta Kolhe          |
| 12      | Kshirsagar Ku Divya Shankar  | B.A. I | (1) Kehingagor       |
| 13      | Kshirsagar Ko Sanika Prakash | B.A. I | KShirrya             |
| 14      | Ruikar Ku Rohini Vilas       | B.A.T  | (R) Railber          |
| 15      | Yede Ku Arti Sadashiv        | B.A. I | Arrivede_            |
| 16      | Yesansure Ku Mamta Maroti    | B.A. I | At Less cross-       |
| 17      | Atram Rahul Namdeo           | B.A. 1 | R. N. Ratrom         |
| 18      | Bhusari Pratik Gajanan       | B.A.1  | phuros               |
| 19      | Bondare Nilesh Gajanan       | B.A. 1 | · (IV-) finds_       |
| 20      | Chavre Tushar Gopal          | B.A. I | Tohonora             |
| 21      | Chopdoh Pankaj Tukaram       | B.A. I | (Paradil             |
| 22      | Chopdoh Shilesh Tukaram      | B.A. J | Chapdel              |
| 23      | Fopse Tejas Baban            | B.A. 1 | - Topec              |
| 24      | Khatik Om Laxman             | B.A. 1 | Okhatik              |
| 25      | Meshram Prathamesh Subhash   | B.A. I | (Pomestion           |
| 26      | Pote Vaibhay Bharat          | B.A. 1 | TVBL                 |
| 27      | Tekam Akash Sudhakar         | B.A.T  | स्मिटिनाबा टेटाग्राम |
| 28      | Tirankar Saket Vasant        | B.A. I | STITEMEN             |
| 29      | Shinde Ankush Bajirao        | B.A. I | Athinde              |
| 30      | Chandan Piyush Narendra      | B.A. I | (P)Chomdan           |

| Sr. No. | Name of Students              | Class  | Signature    |
|---------|-------------------------------|--------|--------------|
| 1       | Adkine Ku Pranjali Pramod     | B.A. 1 | Padere       |
| 2       | Ansari Ku Farhat Jahan Sayyad | B.A. 1 | Fpg Sougale- |
| 3       | Barde Ku Raksha Ghansham      | B.A. I | Rearde       |
| 4       | Bhoyar Ku Namrata Rajendra    | B.A. I | (N) BHAHAY   |
| 5       | Dame Saurabh Banduji          | B.A. I | Colomb       |
| 6       | Gautre Samir Kishor           | B.A. I | Edward       |
| 7       | Jawade Piyush Dashrath        | B.A. I | P. Jawale    |
| 8       | Jawade Pratham Subhash        | В.А. Т | Prawade      |
| 9       | Kawale Ku Ankita Madhusudhan  | B.A. 1 | Axavall      |
| 10      | Keote Aman Gopal              | B.A. I | (Amer)       |
| 11      | Kharkate Harshal Nandkishor   | B.A. f | Harshab      |
| 12      | Khawale Ku Diksha Arun        | B.A. I | Okhavoale    |
| 13      | Kolhe Ajay Deorao             | B.A. I | Debline      |
| 14      | Mandhare Ku Reshma Kisnaji    | B.A. 1 | (Rimandhade  |
| 15      | Pusam Ku Achal Suresh         | B.A. 1 | Agusan       |
| 16      | Ali Razique Zakir             | B.A. 1 | (R)Ali       |
| 17      | Bawane Ku Kanchan Gajanan     | B.A. 1 | ElBane -     |
| 18      | Bawane Rohankumar Sanjay      | B.A. I | (Robacconl.  |
| 19      | Bhagat Dhiraj Santosh         | B.A. 1 | Derajal-     |
| 20      | Bhagat Kunal Kavishwar        | B.A. 1 | K.K.Bhaga    |
| 21      | Bhale Amol Devanand           | B.A. 1 | Amalenale -  |
| 22      | Bhoyar Sahil Sudhakar         | B.A. J | SahilBhayar  |
| 23      | Bhoyar Vilas Gunwanta         | B.A. 1 | (V. Bhoyel   |
| 24      | Dhole Ku Jyoti Gunawanta      | B.A.1  | ज्योति हो ले |
| 25      | Dhumal Vijay Laxman           | B.A. I | Dhumate      |
| 26      | Gawarkar Aniket Vinodrao      | B.A. I | Acrawands    |
| 27      | Kose Ku Kajal Dewanad         | B.A. I | Exose_       |
| 28      | Kumbhekar Ranjit Ambadas      | B.A. 1 | Rxumbhekov   |
| 29      | Ladi Manish Mahadeo           | B.A.1  | mi agh       |
| 30      | Mandhare Ku Achal Gajanan     | B.A. I | Amandher     |

| Sr.<br>No. | Name of Students               | Class  | Signature   |
|------------|--------------------------------|--------|-------------|
| 1          | Waghmare Ku Manisha Suresh     | B.A. I | Much hamure |
| 2          | Gayki Ku Nikita Kailas         | B.A. I | ik Gratel   |
| 3          | Chandore Ku.Sneha Raju         | B.A. I | Consucre.   |
| 4          | Neware Ku. Pratiksha Subhash   | B.A. I | P.R. nwekur |
| 5          | Morankar Ku.Payal Raju         | B.A. I | Mierres     |
| 6          | Kudmate Ku.Pratibha Subhashrao | B.A. I | Deur        |
| 7          | Rane KU.Ashwini Dattuji        | B.A. I | ashur       |
| 8          | Tiwade Ku.Pratiksha Narayan    | B.A. I | Diwer       |
| 9          | Awasare Ku.Swapna Sukhdeorao   | B.A. I | Agusteer_   |
| 10         | Mahure Ku.Payal Wamanrao       | B.A. I | Furahyere   |
| 11         | Nyahare Ku.Shalini Pathruji    | B.A. I | Cayahare    |
| 12         | Shende Ku.Bhawana Subhash      | B.A. I | Kehende     |
| 13         | Mangare Ku.Dharati Laxman      | B.A. I | Dangyark    |
| 14         | Mahapure Ku.Vrushali Sanjayrao | B.A. I | Insalapel   |
| 15         | Ijpade Ku.Shital Laxmanrao     | B.A. I | Stipady     |
| 16         | Tarfe Ravi Maroti              | B.A. I | Brake       |
| 17         | Jalit Nikesh Naresh            | B.A. I | Mydet       |
| 18         | Dhote Aniket Dinesh            | B.A. I | A Dhote     |
| 19         | Thakare Suraj Satish           | B.A. I | SThakere    |
| 20         | Kubade Gourav Shrawan          | B.A. I | B Kubacle:  |
| 21         | Misar Bharat Ramesh            | B.A. I | Danisas     |
| 22         | Shivankar Rushikesh Tanaji     | B.A. I | Lewvonkar   |
| 23         | Dabale Dhiraj Sanjay           | B.A. I | Duke        |
| 24         | Mandale Mahesh Pundalik        | B.A. I | MMandele    |
| 25         | More Suresh Manik              | B.A. I | more        |
| 26         | Awahare Chandramani Ambadas    | B.A. I | Carrie      |
| 27         | Watkar Sourabh Gangadhar       | B.A. I | Cuarkas     |
| 28         | Ghode Ajay Tanba               | B.A. I | Arabode     |
| 29         | Karluke Narendra Sambhaji      | B.A. I | Nerkame     |
| 30         | Kathale Wrushabh Padmakar      | B.A. I | Westhale    |

| Sr. No. | Name of Students             | Class  | Signature      |
|---------|------------------------------|--------|----------------|
| 1       | Bawane Ku Pranjali Vijay     | B.A. I | Person         |
| 2       | Bhoyar Ku Monali Arvind      | B.A. I | Menogar        |
| 3       | Bhoyar Ku Payal Vasantrao    | B.A. I | Derogar 6      |
| 4       | Bhusari ku Prajakta Vilas    | B.A. I | (PBhuseri      |
| 5       | Borekar Ku Vijaya Raghnath   | B.A. I | . Boreker.     |
| 6       | Chahare Gajanan Bandu        | B.A. I | भागानन यहार    |
| 7       | Chamlate Ku Priti Shankar    | B.A. I | (Pichamlate,   |
| 8       | Gayakwad Bhushan Dnyaneshwar | B.A. I | Hogazotwal.    |
| 9       | Gongade Gaurav Raju          | B.A. 1 | 6 bonder       |
| 10      | Gurnule Ganesh Nagorao       | B.A. I | G. Brinde      |
| 11      | Hole Mayur Dattatray         | B.A. I | MHole          |
| 12      | Hore Shekhar Dnyneshwar      | B.A. I | Sotur          |
| 13      | Kadam Vedant Gajanan         | B.A. I | Okeden         |
| 14      | Kale Ku Prapti Shankar       | B.A. I | 1 Kull         |
| 15      | Kolhe Ku Hemlata Dinkar      | B.A. I | (HO) sure      |
| 16      | Kondekar Ku Kajal Dilip      | B.A. I | K. Khondele    |
| 17      | Kondekar Rushikesh Dilip     | B.A. I | Reundekar      |
| 18      | Meshram Devendra Gajanan     | B.A. I | Meshoram       |
| 19      | Nagose Ku Achal Kisan        | B.A. I | अर्चल जागारे   |
| 20      | Narule Ku Shital Vishnu      | B.A. I | Squarale"      |
| 21      | Pande Ku Divyani Laxman      | B.A. I | (Domela_       |
| 22      | Pendor Aishwarya Pradip      | B.A. I | A. Pendor      |
| 23      | Ravekar Ku Sarika Prakash    | B.A. I | GROWHERN       |
| 24      | Shinde Ankush Chandu         | B.A. I | Shinda_        |
| 25      | Shiwankar Ku Shruti Raesh    | B.A. I | Shivent        |
| 26      | Shukla Ku Puja Gajanan       | B.A. I | Pshukbla       |
| 27      | Upase Ku Rushali Parkash     | B.A. I | Rupate-        |
| 28      | Waghade Ku Mayuri Moreshwar  | B.A. I | (Mywag hade    |
| 29      | Waghmode Datta Vishnu        | B.A. I | देला बाह्यमीडे |
| 30      | Wankhade Kunal Sanjay        | B.A. I | Kunalwunkted   |