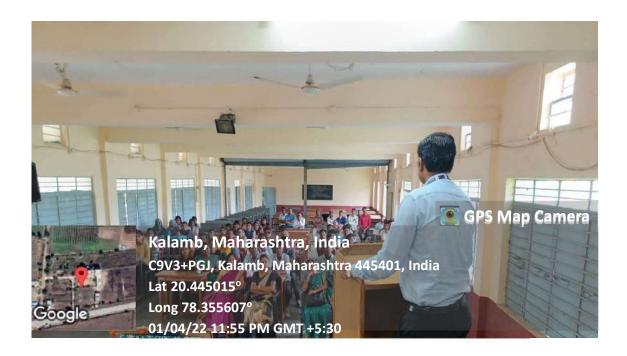

notes for quick revisions. Shri. Thul shared his own experiences to inspire the students. He stressed the importance of staying positive and not giving up, even when faced with difficulties. At the end of the seminar, there was a question-and-answer session where students asked Shri. Thul various questions about the M.P.S.C. exam. He provided detailed and helpful answers.

The seminar was very helpful and motivating. Shri. Dhiraj Thul's tips and advice gave the students a clear idea of how to prepare for the M.P.S.C. exam. The 140 students who attended left with useful information and a boost in their confidence to tackle the exam.

Co-ordinator
IQAG
Indira Mahavidyalaya
Kalamb

PRINCIPAL Indira Mahavidyalaya Kalamb Dist.Yavatmal

## Program Photo How to Crack M.P.S.C., Shri. Dhiraj Thul



Go-ordinator

Co-ordinator
IQAG
Indira Mahavidyalaya
Kalamb

PRINCIPAL Indira Mahavidyalaya Kalamb Dist. Yavatmal

## Attendance Sheet INDIRA MAHAVIDYALAY, KALAMB

DIST.YAVATMAL, MAHARASHTRA,445401

### **Career Counseling Cell**

Program: How to Crack M.P.S.C.

Number of Students Participants: 140 Date: 01/04/2022

| अन्त्र. विद्यामानि नाव                     | वना वना सहा            |
|--------------------------------------------|------------------------|
| 1) on A. Laddha                            | BAI AM                 |
| 2) Aparna B. Mandhare                      | B. As Hearnes.         |
| 5) Promoti h. Kshirsogais                  | B. A. I Physicagele    |
| 4) Graun mahader walke                     | B. A. II Courte        |
| 5) Jayosheee P. Tomp                       | B