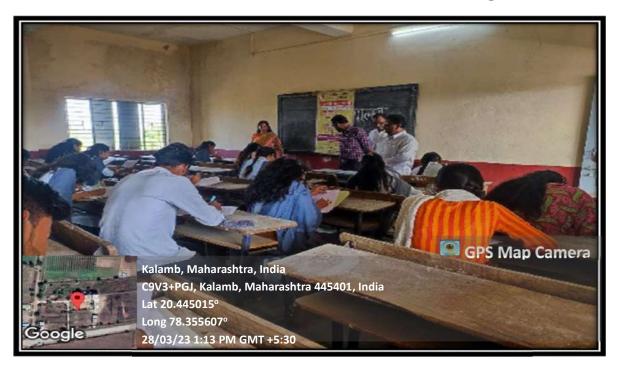

### INDIRA MAHAVIDYALAYA, KALAMB DIST. YAVATMAL

Dr. Bhau Mandavkar Memorial General Knowledge Exam Student Notice, Report of the Program, Number of Students Participants

#### **Report of the Program**

Program Title: Dr. Bhau Mandavkar Memorial General Knowledge Exam

Date: 28 March 2023

Number of Students Participants: 170

Indira Mahavidyalaya, "Dr. Bhau Mandavkar Memorial General Knowledge Exam" prize distribution program was held under the chairmanship of Principal Dr. Pavan Mandavkar. The chief guest of the college was the head of the commerce department, Prof. Rekha Vath was present. On occasion, the Vice Principal of the college, Prof. Saroj Lakhadive, Prof. Madhuri Rakhunde Prof. Neelkanth Narule, Dr. Dashrath Chavan, occasionally appeared on the podium. 'In today's time, the importance of competitive examinations has increased. A college degree alone is not enough for the youth to stand on their own. With the help of this examination student can succeed in competitive exams, the student can stand out in his life. organized in Indira Mahavidyalaya in honor and memory of Dr. Bhausaheb Mandavkar,

Due to the intelligence-stimulating questions, time planning, answer sheet preparation, punctuality, or all the other things that are helpful in the examination, the participation of the students in the examination is increasing day by day. This year large number of students participated in the Dr. Bhau Mandavkar memorial general knowledge competition. This is a matter of pride, said Prof. Rekha Wath

Kumkari is awarded the first prize by achieving the most merit in the competition. Dhanashree Gurnule remained the same. She was given an award of Rs. 1001, a memento, and a certificate. Due to the qualities similar to those of the second number, Shrikant Padile, Kunal Mahure, and Mangesh Asutkar a prize of Rs 500, a memento, and a certificate were given to the department. The incentive award given to Mr. Diwakar Gedam, Shri. Luckily, both were students. They were presented with mementos and certificates. Principal Dr. Pavan Mandavkar, speaking from the chair, congratulated all the students who received the awards and appealed to the other students to practice daily and prove themselves to win the awards next year.

For this competition, Prof. Rangrao Lanjewar, Prof. Madhuri Rakhunde, Prof. Ramrao Bhurke, Prof. Snehal Khandekar, Shri. Vishal Takle, Mr. Sachin Dhobey, and Mr. Sharad Lonabale cooperated.

Co-ordinator
IQAG
Indira Mahavidyalaya
Kalamb

#### **Program Photo**