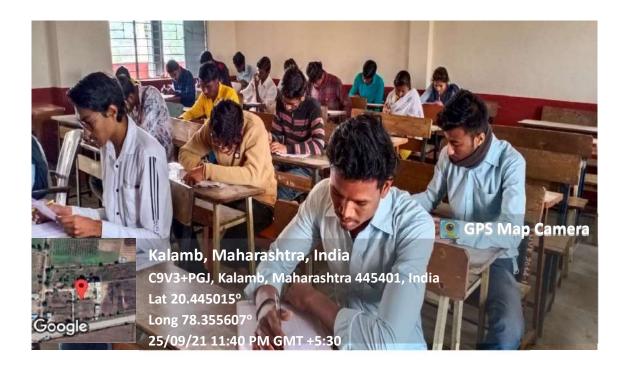

### INDIRA MAHAVIDYALAYA, KALAMB DIST. YAVATMAL

Dr. Bhau Mandavkar Memorial General Knowledge Exam Student Notice, Report of the Program, Number of Students Participants

#### **Report of the Program**

Program Title: Dr. Bhau Mandavkar Memorial General Knowledge Exam

Date: 28 March 2023

Number of Students Participants: 170

Indira Mahavidyalaya, "Dr. Bhau Mandavkar Memorial General Knowledge Exam" prize distribution program was held under the chairmanship of Principal Dr. Pavan Mandavkar. The chief guest of the college was the head of the commerce department, Prof. Rekha Vath was present. On occasion, the Vice Principal of the college, Prof. Saroj Lakhadive, Prof. Madhuri Rakhunde Prof. Neelkanth Narule, Dr. Dashrath Chavan, occasionally appeared on the podium. 'In today's time, the importance of competitive examinations has increased. A college degree alone is not enough for the youth to stand on their own. With the help of this examination student can succeed in competitive exams, the student can stand out in his life. organized in Indira Mahavidyalaya in honor and memory of Dr. Bhausaheb Mandavkar,

#### **Program Photo**