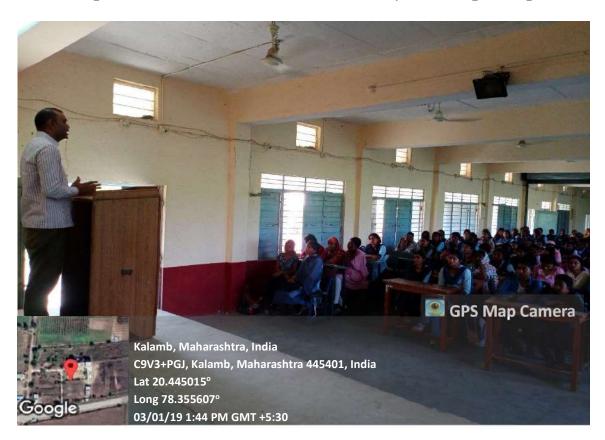

### INDIRA MAHAVIDYALAYA, KALAMB DIST. YAVATMAL

Dr. Bhau Mandavkar Memorial General Knowledge Exam Student Notice, Report of the Program, Number of Students Participants

#### Dr. Bhau Mandavkar Memorial General Knowledge Exam

#### Indira College, Kalamb. Dist. Yavatmal

Notice for all the students of Indira Mahavidyalaya, Kalamb. The examination Dr. Bhau Mandavkar Memorial General Knowledge exam is going to be conducted on 28 March 2023 at 12 o'clock maximum number of students should participate in it, so that they can get practice for the competitive exams.