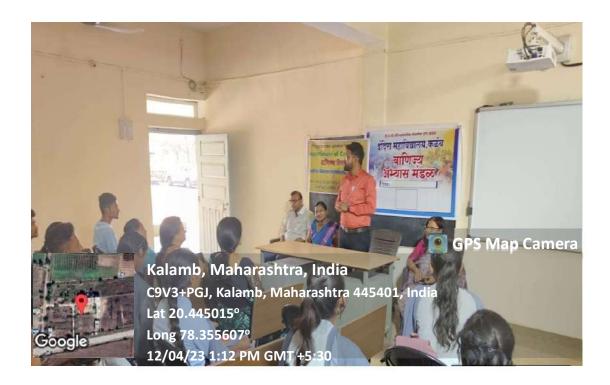

#### **Report of the Program**

Event Details: Opportunities in Commercial Sector and Preparation Banking Examination

Date: 12/04/2023

Guest Speaker: Shri. Amol Chepe, Radiant Academy, Yavatmal

Number of Students Participants: 121

The event featured Shri. Amol Chepe, Radiant Academy, Yavatmal, worked as guest speaker. His extensive experience and expertise contributed valuable insights to the discussions.

Shri. Amol Chepe elaborated on the vital role of career counseling in shaping the future paths of students. He discussed how well-informed career decisions can impact academic and professional success. The program presented the outlined objectives of the career counseling cell, emphasizing comprehensive career-related information, guidance on higher education, and the promotion of skill development. Shri. Amol Chepe highlighted the importance of these objectives. The roles and responsibilities of the career counseling cell in enhancing students' employability were detailed. Shri. Amol Chepe shared insights on how the counseling cell can contribute to the overall development of students. An interactive session provided students with the opportunity to ask questions and seek advice from Shri. Amol Chepe regarding career choices and academic pursuits. This engagement created a positive and participative atmosphere. The event concluded with students gaining a better understanding of the significance of career counseling and the specific objectives set by the career counseling cell at Indira Mahavidyalaya, Kalamb. His expertise added valuable perspectives, making the program informative and impactful. We expressed our gratitude to Shri. Amol Chepe for sharing his insights and to all attendees for actively participating and contributing to the success of the program.

## Program Photo Opportunities in Commercial Sector and Preparation Banking Examination by Shri. Amol Chepe

Co-ordinator IQAG Indira Mahavidyalaya

Kalamb