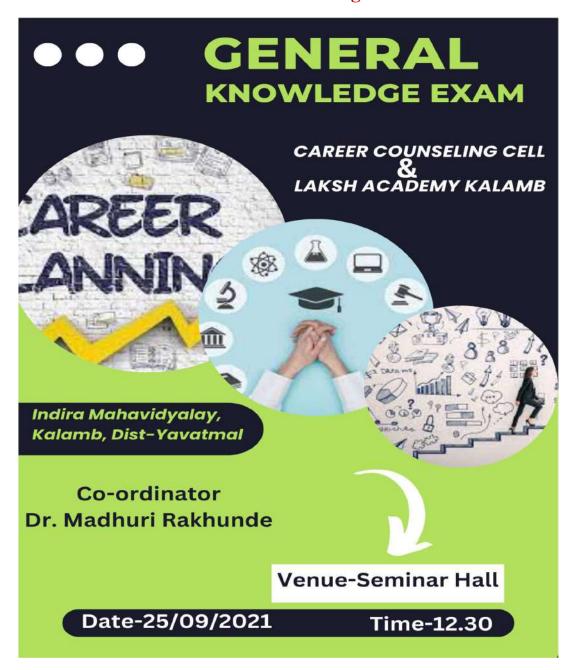

#### Dr. Bhau Mandavkar Memorial General Knowledge Exam

#### Indira College, Kalamb. Dist. Yavatmal

Notice for all the students of Indira Mahavidyalaya, Kalamb. The examination Dr. Bhau Mandavkar Memorial General Knowledge exam is going to be conducted on 28 March 2023 at 12 o'clock maximum number of students should participate in it, so that they can get practice for the competitive exams.

#### **Prizes**

The first prize of Rs 1001, memento and certificate will be given to the person who scores the most marks in the competition or study. 2nd will be awarded with Rs 701, memento and certificate. For the third year, Rs 501, memento and certificate will be awarded. A certificate will be given to those who achieve 50% marks or participate in all competitions.

#### Form of Competition

There will be a total of 100 questions for the competition. A period of 90 minutes will be given for this. The competition will be held in college offline mode. All the students should be present in the college at 11.30 am for the 28th March competition. To register for the competition, students should give their contact information to the following professors in advance or WhatsApp. Professor's name for contact: