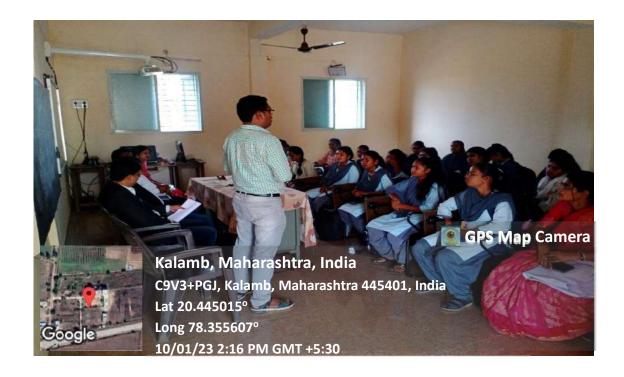

#### Report of the Program

Event Details: Career Success and Developing Competitive Spirit

Date: 10/01/2023

Guest Speaker: Shri. Dinesh Wankhade, Head of Village Council, Thalegaon, Dist. Yavatmal

Number of Students Participants: 28

Indira Mahavidyalaya, Kalamb, recently event organized by "Career Success and Developing Competitive Spirit" Dinesh Wankhade, Head of Village Council, Thalegaon, Dist. Yavatmal, was guest speaker. His extensive experience and expertise contributed valuable insights to the discussions. Dinesh Wankhade elaborated on the vital role of career counseling in shaping the future paths of students. He discussed how well-informed career decisions can impact academic and professional success. The program presented the outlined objectives of the career counseling cell, emphasizing comprehensive career-related information, guidance on higher education, and the promotion of skill development. Dinesh Wankhade highlighted the importance of these objectives. The roles and responsibilities of the career counseling cell in enhancing students' employability were detailed. Dinesh Wankhade shared insights on how the counseling cell can contribute to the overall development of students. The event concluded with students gaining a better understanding of the significance of career counseling and the specific objectives set by the career counseling cell at Indira Mahavidyalaya, Kalamb. His expertise added valuable perspectives, making the program informative and impactful. We express our gratitude to Dinesh Wankhade for sharing his insights and to all attendees for actively participating and contributing to the success of the program.

## Program Photo Career Success and Developing Competitive Spirit, Dinesh Wankhade

Co-ordinator
IQAS
Indira Mahavidyalaya
Kalamb