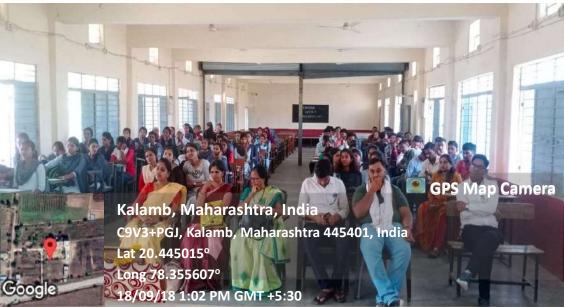

#### **Report of the Program**

Program Title: Dr. Bhau Mandavkar Memorial General Knowledge Exam

Date: 28 March 2023

Number of Students Participants: 170

Indira Mahavidyalaya, "Dr. Bhau Mandavkar Memorial General Knowledge Exam" prize distribution program was held under the chairmanship of Principal Dr. Pavan Mandavkar. The chief guest of the college was the head of the commerce department, Prof. Rekha Vath was present. On occasion, the Vice Principal of the college, Prof. Saroj Lakhadive, Prof. Madhuri Rakhunde Prof. Neelkanth Narule, Dr. Dashrath Chavan, occasionally appeared on the podium. 'In today's time, the importance of competitive examinations has increased. A college degree alone is not enough for the youth to stand on their own. With the help of this examination student can succeed in competitive exams, the student can stand out in his life. organized in Indira Mahavidyalaya in honor and memory of Dr. Bhausaheb Mandavkar,

Due to the intelligence-stimulating questions, time planning, answer sheet preparation, punctuality, or all the other things that are helpful in the examination, the participation of the students in the examination is increasing day by day. This year large number of students participated in the Dr. Bhau Mandavkar memorial general knowledge competition. This is a matter of pride, said Prof. Rekha Wath

Kumkari is awarded the first prize by achieving the most merit in the competition. Dhanashree Gurnule remained the same. She was given an award of Rs. 1001, a memento, and a certificate. Due to the qualities similar to those of the second number, Shrikant Padile, Kunal Mahure, and Mangesh Asutkar a prize of Rs 500, a memento, and a certificate were given to the department. The incentive award given to Mr. Diwakar Gedam, Shri. Luckily, both were students. They were presented with mementos and certificates. Principal Dr. Pavan Mandavkar, speaking from the chair, congratulated all the students who received the awards and appealed to the other students to practice daily and prove themselves to win the awards next year.