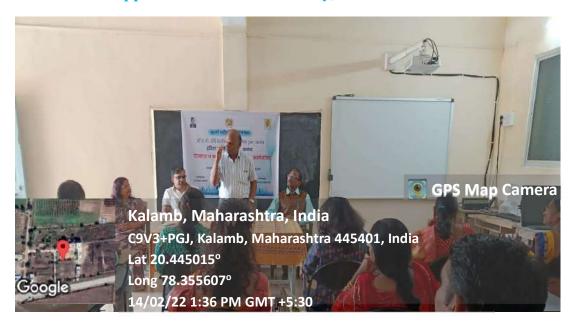

## INDIRA MAHAVIDYALAYA, KALAMB DIST. YAVATMAL

Career Success and Developing Competitive Spirit
Student Notice, Report of the Program,
Number of Students Participants

#### Report of the Program

Event Details: Career Success and Developing Competitive Spirit

Date: 10/01/2023

Guest Speaker: Shri. Dinesh Wankhade, Head of Village Council, Thalegaon, Dist. Yavatmal

Number of Students Participants: 28

Indira Mahavidyalaya, Kalamb, recently event organized by "Career Success and Developing Competitive Spirit" Dinesh Wankhade, Head of Village Council, Thalegaon, Dist. Yavatmal, was guest speaker. His extensive experience and expertise contributed valuable insights to the discussions. Dinesh Wankhade elaborated on the vital role of career counseling in shaping the future paths of students. He discussed how well-informed career decisions can impact academic and professional success. The program presented the outlined objectives of the career counseling cell, emphasizing comprehensive career-related information, guidance on higher education, and the promotion of skill development. Dinesh Wankhade highlighted the importance of these objectives. The roles and responsibilities of the career counseling cell in enhancing students' employability were detailed. Dinesh Wankhade shared insights on how the counseling cell can contribute to the overall development of students. The event concluded with students gaining a better understanding of the significance of career counseling and the specific objectives set by the career counseling cell at Indira Mahavidyalaya, Kalamb. His expertise added valuable perspectives, making the program informative and impactful. We express our gratitude to Dinesh Wankhade for sharing his insights and to all attendees for actively participating and contributing to the success of the program.

## Program Photo Career Success and Developing Competitive Spirit, Dinesh Wankhade

Co-ordinator
IQAS
Indira Mahavidyalaya
Kalamb