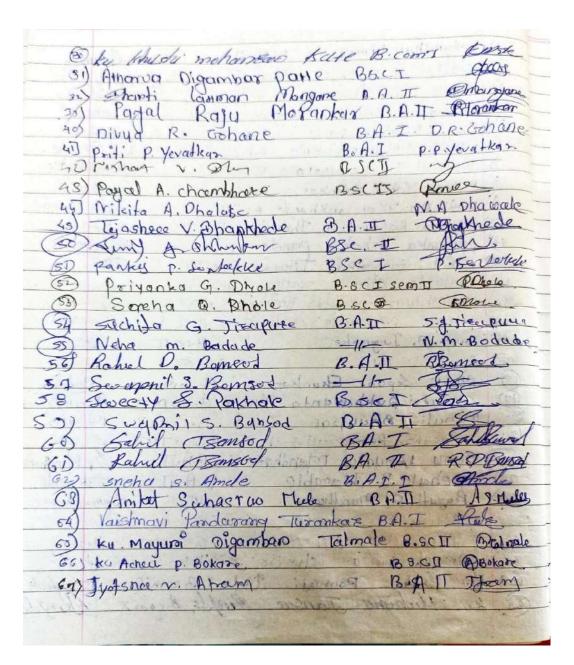

| Sr.<br>No. | Name of Students               | Class  | Signature   |
|------------|--------------------------------|--------|-------------|
| 1          | Waghmare Ku Manisha Suresh     | B.A. I | Much hamure |
| 2          | Gayki Ku Nikita Kailas         | B.A. I | ik Gratel   |
| 3          | Chandore Ku.Sneha Raju         | B.A. I | Consucre.   |
| 4          | Neware Ku. Pratiksha Subhash   | B.A. I | P.R. nwekur |
| 5          | Morankar Ku.Payal Raju         | B.A. I | Mierres     |
| 6          | Kudmate Ku.Pratibha Subhashrao | B.A. I | Deur        |
| 7          | Rane KU.Ashwini Dattuji        | B.A. I | ashur       |
| 8          | Tiwade Ku.Pratiksha Narayan    | B.A. I | Diwer       |
| 9          | Awasare Ku.Swapna Sukhdeorao   | B.A. I | Agusteer_   |
| 10         | Mahure Ku.Payal Wamanrao       | B.A. I | Furahyere   |
| 11         | Nyahare Ku.Shalini Pathruji    | B.A. I | Cayahare    |
| 12         | Shende Ku.Bhawana Subhash      | B.A. I | Kehende     |
| 13         | Mangare Ku.Dharati Laxman      | B.A. I | Dangyark    |
| 14         | Mahapure Ku.Vrushali Sanjayrao | B.A. I | Insalapel   |
| 15         | Ijpade Ku.Shital Laxmanrao     | B.A. I | Stipady     |
| 16         | Tarfe Ravi Maroti              | B.A. I | Brake       |
| 17         | Jalit Nikesh Naresh            | B.A. I | Mydet       |
| 18         | Dhote Aniket Dinesh            | B.A. I | A Dhote     |
| 19         | Thakare Suraj Satish           | B.A. I | SThakere    |
| 20         | Kubade Gourav Shrawan          | B.A. I | B Kubacle:  |
| 21         | Misar Bharat Ramesh            | B.A. I | Danisas     |
| 22         | Shivankar Rushikesh Tanaji     | B.A. I | Lewvonkar   |
| 23         | Dabale Dhiraj Sanjay           | B.A. I | Duke        |
| 24         | Mandale Mahesh Pundalik        | B.A. I | MMandele    |
| 25         | More Suresh Manik              | B.A. I | more        |
| 26         | Awahare Chandramani Ambadas    | B.A. I | Carrie      |
| 27         | Watkar Sourabh Gangadhar       | B.A. I | Cuarkas     |
| 28         | Ghode Ajay Tanba               | B.A. I | Arabode     |
| 29         | Karluke Narendra Sambhaji      | B.A. I | Nerkame     |
| 30         | Kathale Wrushabh Padmakar      | B.A. I | Westhale    |